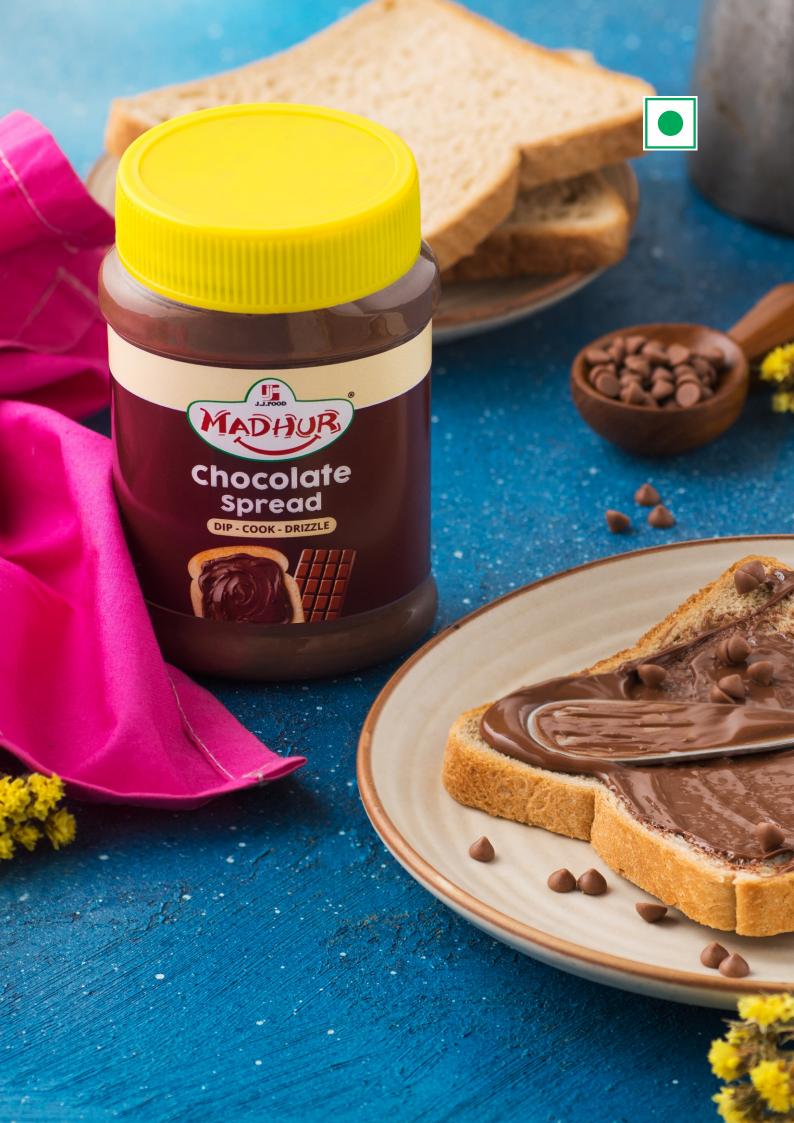

## **Chocolate Spread**

For all chocolate enthusiasts out there, savor the exquisite taste of Madhur's Chocolate Spread. Elevate your culinary creations by spreading rich, sweet, and delightful chocolate goodness on your toasts, sandwiches, and desserts.

**325g PET Jar** Box of 12pcs

**1kg HDPE Jar** Box of 12pcs

Flavors Available: Chocolate, White Chocolate

1216/33, Phase IV, G.I.D.C. Naroda, Ahmedabad - 382330 FSSAI Lic. No. 10713026000086 • GST No. 24ABEPC6039L1ZR