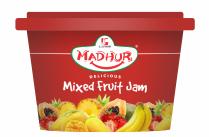

#### Jam

Experience the essence of farm-fresh fruits captured in every jar! Indulge in the luscious flavors harvested from the orchards, perfect for spreading on sandwiches and rotis. Share these delectable fruit-infused delights with your loved ones and savor moments of pure sweetness together.

**100g HDPE Jar**Box of 12pcs

**200g PET Jar** Box of 24pcs

**450g PET Jar** Box of 20pcs

**1kg PET Jar** Box of 12pcs

**6kg HDPE Jar** 

Flavors Available: Mixed Fruit, Pineapple