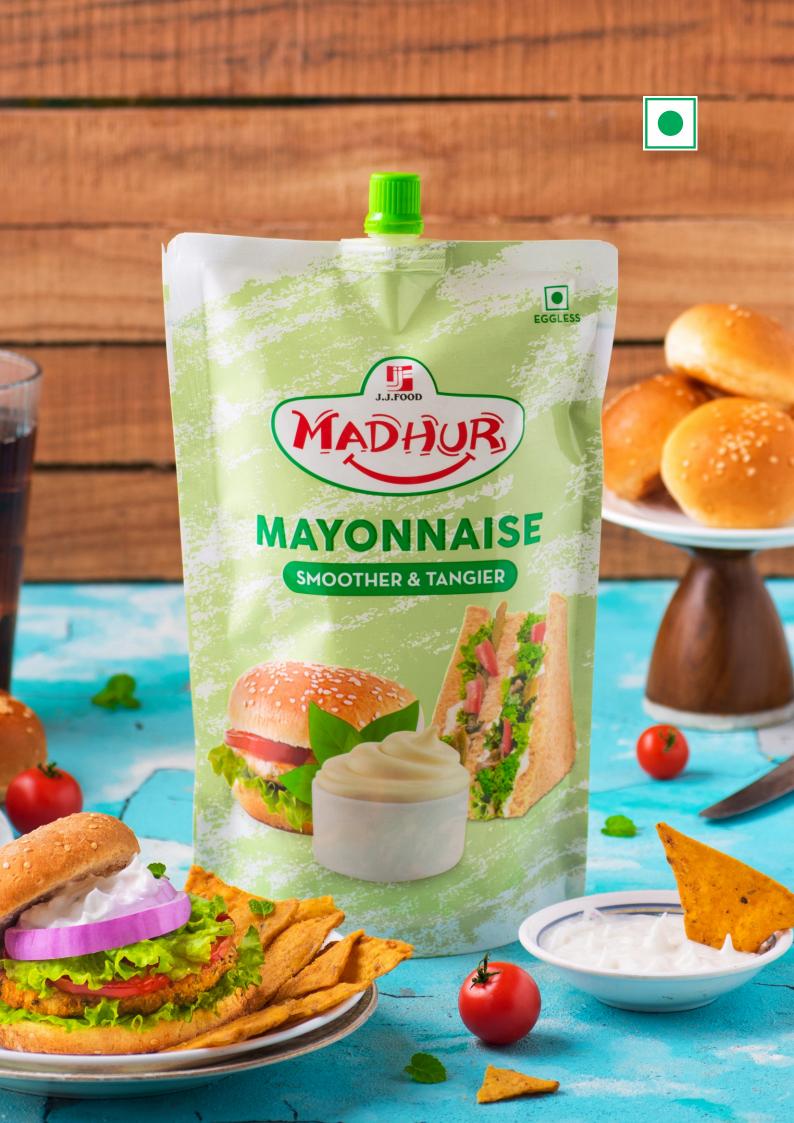

## Mayonnaise

Introducing Madhur's velvety vegetarian mayonnaise, boasting an irresistibly smooth texture. Enhance the taste of your sandwiches, burgers, and salads by generously applying this delectable spread. Elevate your dinner gatherings with a guaranteed crowd-pleaser that also doubles as an exquisite dip for piping hot French fries and crispy chips. Make every meal a hit with the indulgence of Madhur's vegetarian mayo.

**90g Pouch** Box of 48pcs

**900g Pouch** Box of 12pcs

**275g PET Jar** Box of 12pcs

**900g HDPE Jar** Box of 12pcs

Flavors Available: Classic Mayonnaise, Thousand Island