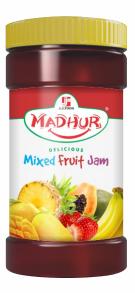

#### Jam

Experience the essence of farm-fresh fruits captured in every jar! Indulge in the luscious flavors harvested from the orchards, perfect for spreading on sandwiches and rotis. Share these delectable fruit-infused delights with your loved ones and savor moments of pure sweetness together.

**100g HDPE Jar**Box of 12pcs

**200g PET Jar** Box of 24pcs

**450g PET Jar** Box of 20pcs

**1kg PET Jar** Box of 12pcs

**6kg HDPE Jar** 

Flavors Available: Mixed Fruit, Pineapple