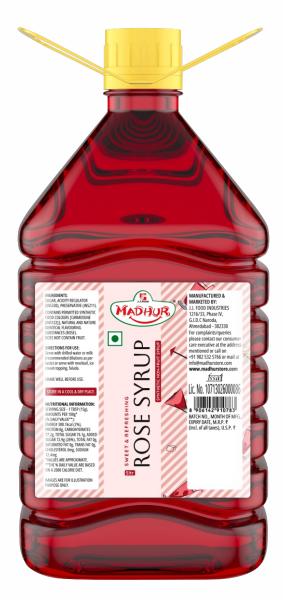

# Sharbat (Synthetic Syrup)

Immerse yourself in refreshing indulgence with Madhur's renowned syrups. Beat the heat and satisfy your thirst by blending the syrup with cold water, chilled milk, or soda. Experience the quintessential summer beverage that effortlessly caters to you and your loved ones' craving for revitalizing coolness.

**750ml PET Bottle**Box of 12pcs

**5ltr PET Jar** 

Flavors Available: Rose, Orange, Mango, Green Mango, Pineapple, Kala Khatta, Khus, Kesar, Kesar Elaichi, Ratrani, Lemon, Masala Soda, Elaichi, Badam, Varyali, Blueberry, Mawa Malai