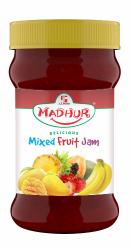

#### Jam

Experience the essence of farm-fresh fruits captured in every jar! Indulge in the luscious flavors harvested from the orchards, perfect for spreading on sandwiches and rotis. Share these delectable fruit-infused delights with your loved ones and savor moments of pure sweetness together.

**100g HDPE Jar**Box of 12pcs

**200g PET Jar** Box of 24pcs

**450g PET Jar** Box of 20pcs

**1kg PET Jar** Box of 12pcs

**6kg HDPE Jar** 

Flavors Available: Mixed Fruit, Pineapple