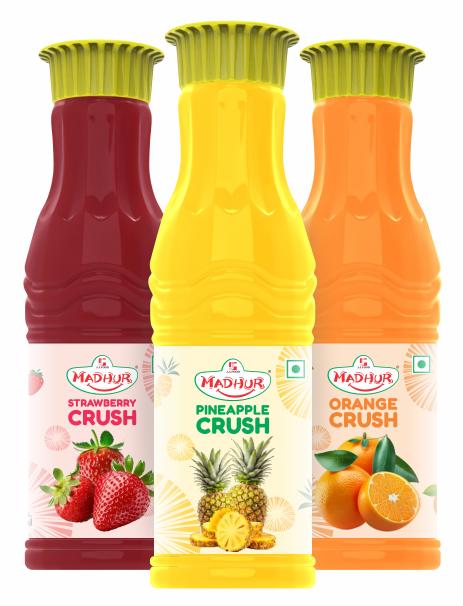

### Crush

Indulge in the luscious sweetness of Madhur Fruit Crush, the perfect addition to elevate your mocktails and beverages. Crafted with premium fruit pulp, our crushes promise to tantalize your taste buds with irresistible fruity goodness. Whether you're hosting a party or simply craving a refreshing drink, Madhur Crush offers a burst of flavor with every pour. Explore our range of exotic varieties and elevate your refreshment game with Madhur Crush today!

750ml PET Bottle

Box of 12pcs

Flavors Available: Pineapple, Strawberry and Mango.

Also available in 5Ltr PET Jar.