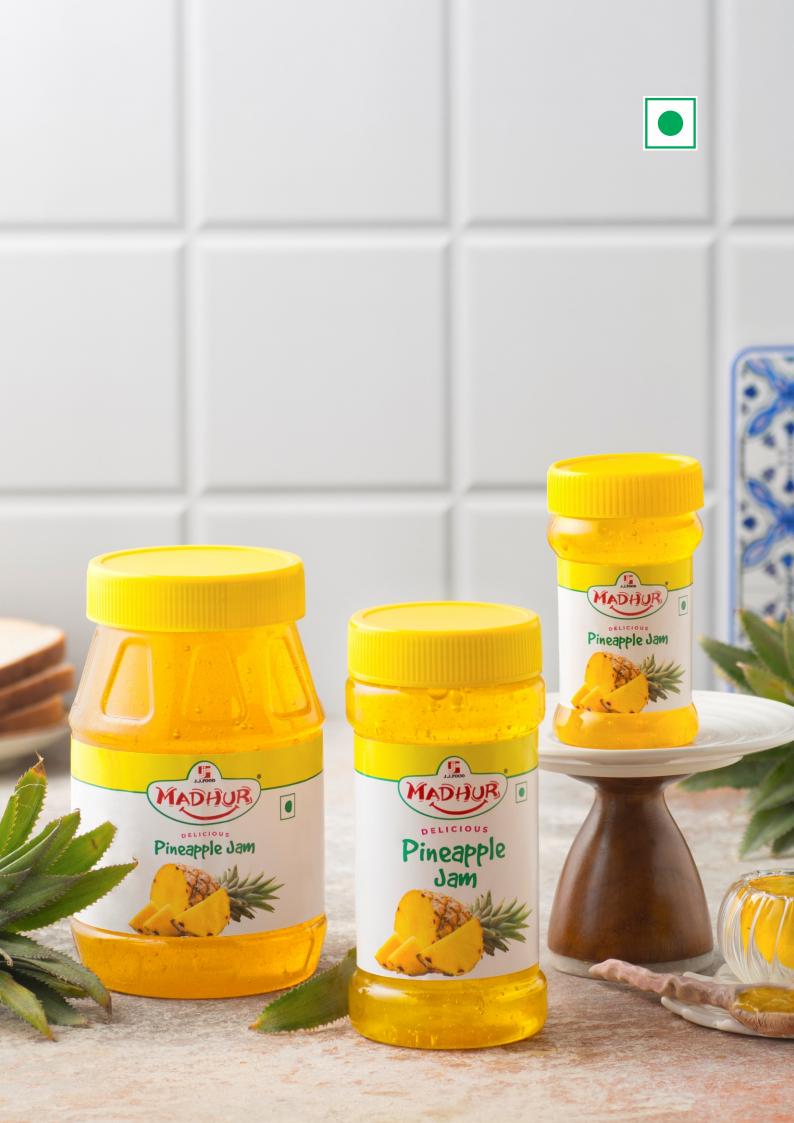

#### Jam

Experience the essence of farm-fresh fruits captured in every jar! Indulge in the luscious flavors harvested from the orchards, perfect for spreading on sandwiches and rotis. Share these delectable fruit-infused delights with your loved ones and savor moments of pure sweetness together.

**100g HDPE Jar**Box of 12pcs

**200g PET Jar** Box of 24pcs

**450g PET Jar** Box of 20pcs

**1kg PET Jar** Box of 12pcs

**6kg HDPE Jar** 

Flavors Available: Mixed Fruit, Pineapple