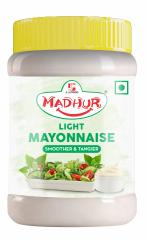

## Mayonnaise

Introducing Madhur's velvety vegetarian mayonnaise, boasting an irresistibly smooth texture. Enhance the taste of your sandwiches, burgers, and salads by generously applying this delectable spread. Elevate your dinner gatherings with a guaranteed crowd-pleaser that also doubles as an exquisite dip for piping hot French fries and crispy chips. Make every meal a hit with the indulgence of Madhur's vegetarian mayo.

**90g Pouch** Box of 48pcs

**900g Pouch** Box of 12pcs

**275g PET Jar** Box of 12pcs

**900g HDPE Jar** Box of 12pcs

Flavors Available: Classic Mayonnaise, Thousand Island