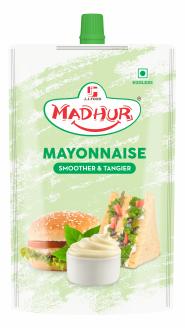

## Mayonnaise

Introducing Madhur's velvety vegetarian mayonnaise, boasting an irresistibly smooth texture. Enhance the taste of your sandwiches, burgers, and salads by generously applying this delectable spread. Elevate your dinner gatherings with a guaranteed crowd-pleaser that also doubles as an exquisite dip for piping hot French fries and crispy chips. Make every meal a hit with the indulgence of Madhur's vegetarian mayo.

**90g Pouch** Box of 48pcs

**900g Pouch** Box of 12pcs

**275g PET Jar** Box of 12pcs

**900g HDPE Jar** Box of 12pcs

Flavors Available: Classic Mayonnaise, Thousand Island