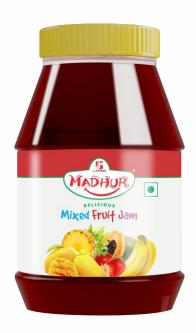

#### Jam

Experience the essence of farm-fresh fruits captured in every jar! Indulge in the luscious flavors harvested from the orchards, perfect for spreading on sandwiches and rotis. Share these delectable fruit-infused delights with your loved ones and savor moments of pure sweetness together.

**100g HDPE Jar**Box of 12pcs

**200g PET Jar** Box of 24pcs

**450g PET Jar** Box of 20pcs

**1kg PET Jar** Box of 12pcs

**6kg HDPE Jar** 

Flavors Available: Mixed Fruit, Pineapple