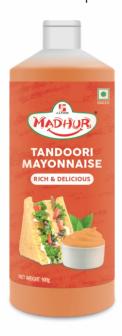

## Mayonnaise

Introducing Madhur's velvety vegetarian mayonnaise, boasting an irresistibly smooth texture. Enhance the taste of your sandwiches, burgers, and salads by generously applying this delectable spread. Elevate your dinner gatherings with a guaranteed crowd-pleaser that also doubles as an exquisite dip for piping hot French fries and crispy chips. Make every meal a hit with the indulgence of Madhur's vegetarian mayo.

**90g Pouch** Box of 48pcs

**900g Pouch** Box of 12pcs

**275g PET Jar** Box of 12pcs

**900g HDPE Jar** Box of 12pcs

Flavors Available: Classic Mayonnaise, Thousand Island